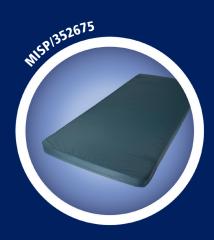

# MISP/352675 Matelas civière

## POINTS ESSENTIELS

Matelas de redistribution de pression et confort supérieur avec un matériel de surface idéal pour soutenir toutes les parties du corps.

#### DIMENSIONS

Disponibles dans les formats suivants 26 po x 75 po x 3 po ou 4 po de profondeur et sur mesure

#### GARANTIE

2 ans

Aucune pièce détachable

Extérieur imperméable à l'humidité

 Ruban de Velcro male
cousu au centre du dessous du matelas avec
3 rubans Velcro femelle fournis séparément pour sécuriser la base de la civière