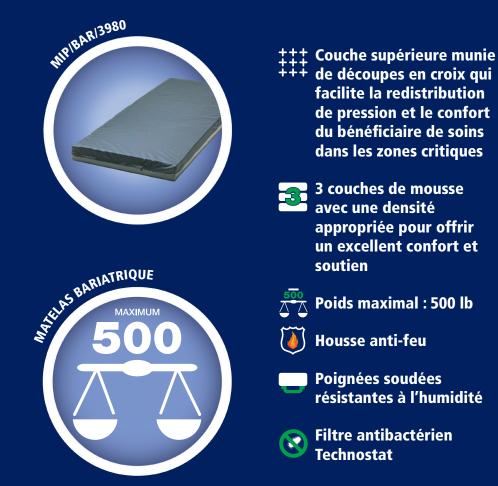

# MIP/BAR/3980 Matelas bariatrique

## **POINTS ESSENTIELS**

Un matelas de redistribution de pression qui assure un environnement sain pour le corps et la peau des patients en surpoids.

#### DIMENSIONS

Disponibles dans les longueurs standards 78 po, 80 po, ou 84 po. Largeurs et longueurs sur mesure disponibles (ex. 80 po x 46 po ou 80 po x 50 po).

#### GARANTIE

1 an